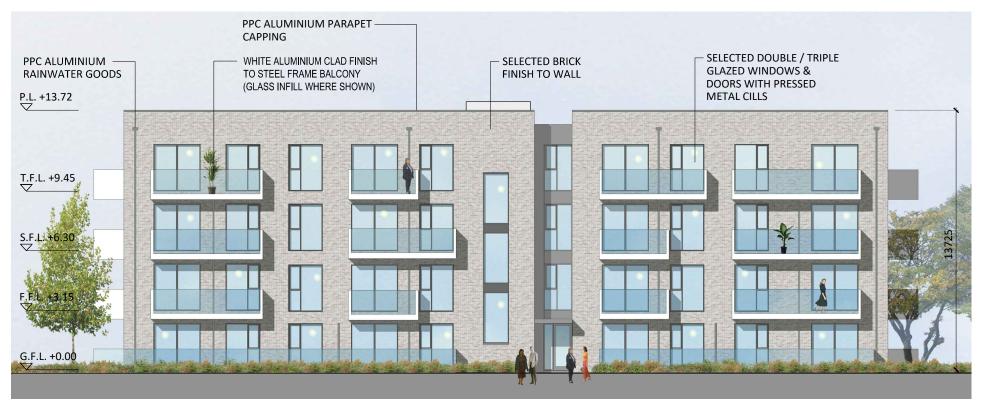

Front Elevation (Street Elevation) scale 1:200

Rear Elevation (Elevation to Parkland) scale 1:200

Block A/B/C/E/F/G - Front & Rear Elevations scale 1:200

4 Storey Apartment Block

| Revision Description                                      | Date                                       | Rev. No.         | Issued by   |
|-----------------------------------------------------------|--------------------------------------------|------------------|-------------|
| Planning                                                  | 15/05/201                                  | .9 01            | RD          |
|                                                           |                                            |                  |             |
|                                                           |                                            |                  |             |
|                                                           |                                            |                  |             |
|                                                           |                                            |                  |             |
|                                                           |                                            |                  |             |
|                                                           |                                            |                  |             |
|                                                           |                                            |                  |             |
|                                                           |                                            |                  |             |
|                                                           |                                            |                  |             |
|                                                           |                                            |                  |             |
|                                                           |                                            |                  |             |
| igured dimensions only to be used. This drawing is copyri | ght of O'Mahony Pike Architects Ltd. All i | nformation is sh | ared as ner |
| approved use in accordance with BS1192(2007) + A2(2016    |                                            |                  |             |
| f 'Information Approval Check' is empty, this information |                                            |                  |             |