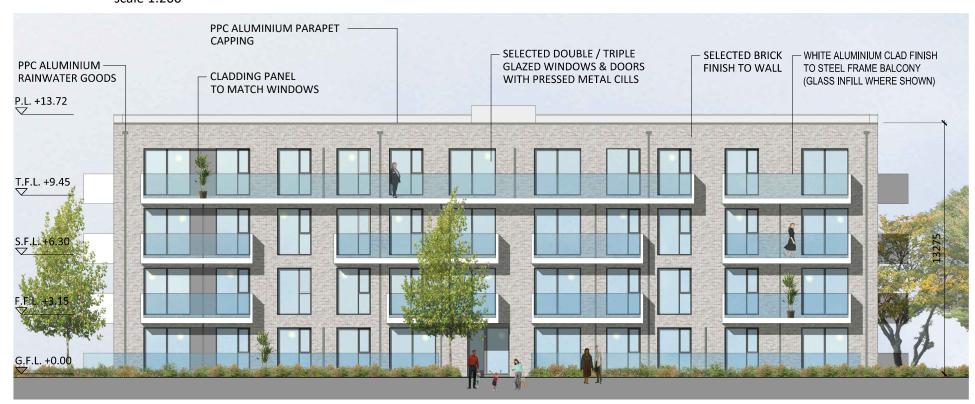

Front Elevation (Street Elevation) scale 1:200

Rear Elevation (Elevation to Parkland) scale 1:200

Block A/B/C/E/F/G - Front & Rear Elevations scale 1:200

4 Storey Apartment Block

| Revision Description                                      | Date                                       | Rev. No.         | Issued by   |
|-----------------------------------------------------------|--------------------------------------------|------------------|-------------|
| Planning                                                  | 15/05/201                                  | .9 01            | RD          |
|                                                           |                                            |                  |             |
|                                                           |                                            |                  |             |
|                                                           |                                            |                  |             |
|                                                           |                                            |                  |             |
|                                                           |                                            |                  |             |
|                                                           |                                            |                  |             |
|                                                           |                                            |                  |             |
|                                                           |                                            |                  |             |
|                                                           |                                            |                  |             |
|                                                           |                                            |                  |             |
|                                                           |                                            |                  |             |
| igured dimensions only to be used. This drawing is copyri | ght of O'Mahony Pike Architects Ltd. All i | nformation is sh | ared as ner |
| approved use in accordance with BS1192(2007) + A2(2016    |                                            |                  |             |
| f 'Information Approval Check' is empty, this information |                                            |                  |             |